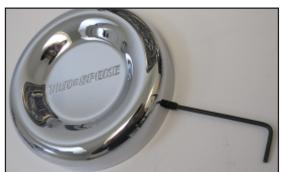

Above and below: Twist-on your Spinner or Donut cap until it is tight. Once the cap is tight, tighten each set screw until the screws are tight. Do not over-tighten the screws or they may strip. Make sure you cannot move the cap by hand. Once you have verified your cap is tight, you are finished. Enjoy!

Special note on the 3-Blade Spinner: Do not tighten your set screws all the way until after your lug nuts have been installed. You must be able to rotate the spinner to be able to tighten your lug nuts. Once your lug nuts have been tightened, you may finish tightening down your three set screws. Make sure your spinner cap is tight and cannot be moved. Please email or call us with any questions or comments. Thank you.