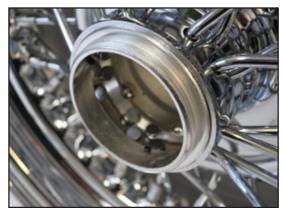

Your caps come with the set screws already installed. You will also receive an Allen wrench and extra screws.

AFTER your wheel and tire have been mounted and balanced, place the tower into the center of the wheel hub as shown. Make sure the tower is fully inserted and seated.

It is very important that you do not install the tower prior to balancing the wheels and tires. Only install the tower AFTER you have balanced the wheels and tires or you will not be able to obtain a proper balancing