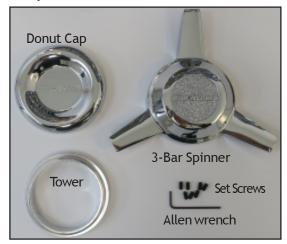

## Truespoke 3-Bar Spinner and Donut Cap Installation Instructions)

Thank you for your purchase of our 3-Bar Spinner or Donut caps. We have assembled the caps prior to shipment to you; however, we are sending you these instructions so that you can see how to install the tower and Donut Cap or Spinner onto your wheels.

Your caps come with the set screws already installed. You will also receive an Allen wrench and extra screws.

AFTER your wheel and tire have been mounted and balanced, place the tower into the center of the wheel hub as shown. Make sure the tower is fully inserted and seated.

The 3-Bar Spinner has three set screws, one under each blade. Tighten the set screw part way before installing it onto the tower.

The Donut Cap has one set screw. Tighten the screw partially before installing it onto the tower.