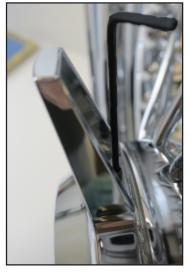

**Above:** Once the tower is in place, using the provided Allen wrench, tighten each set screw equally until they are tight and the tower cannot be moved. <u>Make certain that the tower is inserted as far as it will go before tightening the screws.</u>