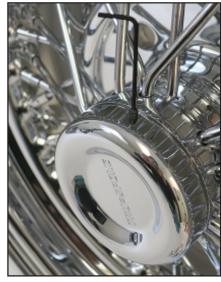

Your caps come with the set screws already installed. You will also receive an Allen wrench and extra screws.

AFTER your wheel and tire have been mounted and balanced, place the tower into the center of the wheel hub as shown. Make sure the tower is fully inserted and seated.

The 3-Bar Spinner has three set screws, one under each blade. Tighten the set screw part way before installing it onto the tower.

The Donut Cap has one set screw. Tighten the screw partially before installing it onto the tower.

Above and below: Twist-on your Spinner or Donut cap until it is tight. Once the cap is tight, tighten each set screw until the screws are tight. Do not over-tighten the screws or they may strip. Make sure you cannot move the cap by hand. Once you have verified your cap is tight, you are finished. Enjoy!