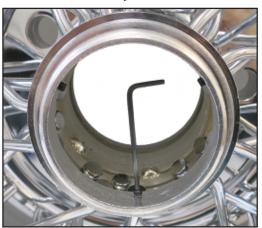

**Above:** Once the tower is in place, using the provided Allen wrench, tighten each set screw equally until they are tight and the tower cannot be moved. <u>Make certain that the tower is inserted as far as it will go before tightening the screws.</u>